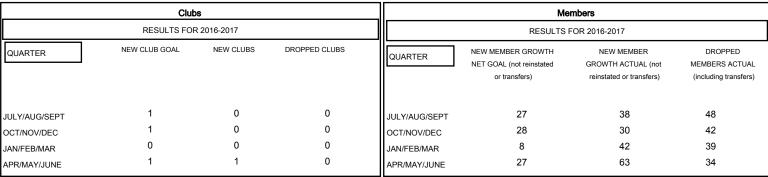

## MONTHLY MEMBERSHIP PROGRESS REPORT

## District 1 D

Results as of: 6/30/2017

GMT: OPEN LOCATION ILLINOIS GMT CA



## GOALS AND ACTUAL NEW CLUBS CUMULATIVE



## GOALS AND ACTUAL MEMBERS CUMULATIVE



| DROPPED CLUBS: 0 |     | 39 CLUBS OF 55 ADDED 1 OR MORE<br>NEW MEMBERS | GENDER DISTE  MALE  FEMALE | 450 (04.000())            |     |
|------------------|-----|-----------------------------------------------|----------------------------|---------------------------|-----|
| DROPPED MEMBERS  |     |                                               |                            |                           |     |
| DECEASED         | 23  | CLICK HERE FOR CUMULATIVE  MEMBERSHIP DATA    | TOTAL FAMILY UNIT I        | TOTAL FAMILY UNIT MEMBERS |     |
| CLUB CANCELLED   | 0   |                                               | FAMILY MEMBERS PAYING HALF |                           | 171 |
| OTHER 140        |