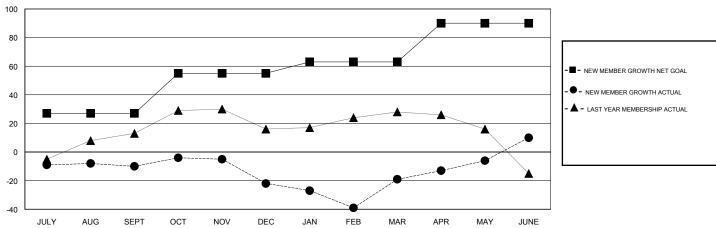

## GOALS AND ACTUAL MEMBERS CUMULATIVE

| DROPPED CLUBS: 0 |     | 39 CLUBS OF 55 ADDED 1 OR MORE<br>NEW MEMBERS | GENDER DISTE  MALE  FEMALE | 450 (04.000())            |     |
|------------------|-----|-----------------------------------------------|----------------------------|---------------------------|-----|
| DROPPED MEMBERS  |     |                                               |                            |                           |     |
| DECEASED         | 23  | CLICK HERE FOR CUMULATIVE  MEMBERSHIP DATA    | TOTAL FAMILY UNIT I        | TOTAL FAMILY UNIT MEMBERS |     |
| CLUB CANCELLED   | 0   |                                               | FAMILY MEMBERS PAYING HALF |                           | 171 |
| OTHER 140        |     |                                               | DUES DUES                  |                           |     |
| TOTAL            | 163 |                                               |                            |                           |     |