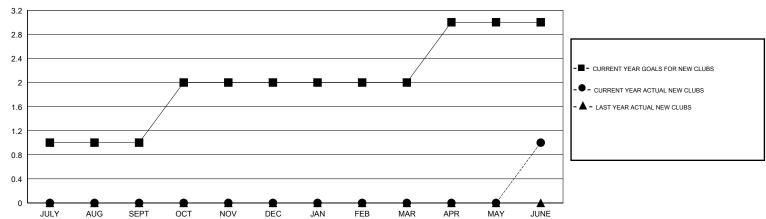

## MONTHLY MEMBERSHIP PROGRESS REPORT

## District 1 D

Results as of: 6/30/2017

GMT: OPEN LOCATION ILLINOIS GMT CA



## GOALS AND ACTUAL NEW CLUBS CUMULATIVE



## GOALS AND ACTUAL MEMBERS CUMULATIVE



| DROPPED CLUBS: 0 |     | 39 CLUBS OF 55 ADDED 1 OR MORE<br>NEW MEMBERS | GENDER DISTE  MALE  FEMALE | 450 (04.000())            |     |
|------------------|-----|-----------------------------------------------|----------------------------|---------------------------|-----|
| DROPPED MEMBERS  |     |                                               |                            |                           |     |
| DECEASED         | 23  | CLICK HERE FOR CUMULATIVE  MEMBERSHIP DATA    | TOTAL FAMILY UNIT I        | TOTAL FAMILY UNIT MEMBERS |     |
| CLUB CANCELLED   | 0   |                                               | FAMILY MEMBERS PAYING HALF |                           | 171 |
| OTHER 140        |     |